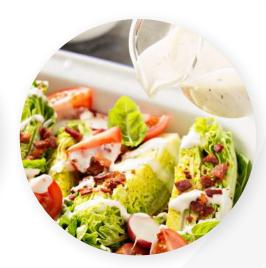

## SETTING A NEW STANDARD FOR AUTHENTIC TASTE AND FUNCTIONAL PERFORMANCE

Tap into decades of dairy expertise with an expanded line of Edlong dairy-based natural flavors. Targeted to meet specific needs and solve formulation challenges in Sauces, Dressings and Dips.

| FLAVOR DESCRIPTION                             | FLAVOR PROFILE                                   | AUTHENTICITY CHARACTERISTICS                            |
|------------------------------------------------|--------------------------------------------------|---------------------------------------------------------|
| NATURAL CHEDDAR CHEESE<br>FLAVOR WONF #1413316 | fruity, butter, Processed,<br>Cheddar, vegetable | BALDERSON® TYPE PROFILE -<br>CANADIAN GRASS-FED CHEDDAR |
|                                                |                                                  |                                                         |
| NATURAL CHEDDAR CHEESE<br>FLAVOR WONF #1413320 | savory, yeasty, butter, cream, aged              | CRACKER BARREL® TYPE PROFILE                            |
|                                                |                                                  |                                                         |
| NATURAL BUTTERMILK<br>FLAVOR WONF #1413322     | creamy, yeasty, butter,<br>cultured, fatty       | HIDDEN VALLEY® TYPE PROFILE                             |
|                                                |                                                  |                                                         |
| NATURAL SOUR CREAM<br>FLAVOR WONF #1413324     | cultured, cream, green, dairy,<br>animal         | FOR HOUSE RANCH TYPE DRESSING                           |
|                                                |                                                  |                                                         |
| NATURAL CHEDDAR CHEESE<br>FLAVOR WONF #1413328 | fruity, butter, Processed,<br>Cheddar, mold      | BALDERSON® TYPE PROFILE WITH INTENSIFIED SAVORY NOTES   |
|                                                |                                                  |                                                         |
| NATURAL CHEESE FLAVOR<br>WONF #1413333         | ketone, Bleu, musty,<br>mushroom, creamy         | POINT REYES® TYPE BLUE CHEESE<br>PROFILE                |