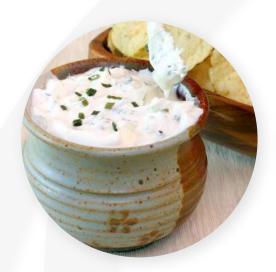

## SETTING A NEW STANDARD FOR AUTHENTIC TASTE AND FUNCTIONAL PERFORMANCE

Tap into decades of dairy expertise with an expanded line of Edlong dairy-based natural flavors. Targeted to meet specific needs and solve formulation challenges in Sauces, Dressings and Dips.

| FLAVOR DESCRIPTION                             | FLAVOR PROFILE                                   | AUTHENTICITY CHARACTERISTICS                            |
|------------------------------------------------|--------------------------------------------------|---------------------------------------------------------|
| NATURAL CHEDDAR CHEESE<br>FLAVOR WONF #1413316 | fruity, butter, Processed,<br>Cheddar, vegetable | BALDERSON® TYPE PROFILE -<br>CANADIAN GRASS-FED CHEDDAR |
|                                                |                                                  |                                                         |
| NATURAL CHEDDAR CHEESE<br>FLAVOR WONF #1413320 | savory, yeasty, butter, cream, aged              | CRACKER BARREL® TYPE PROFILE                            |
|                                                |                                                  |                                                         |
| NATURAL BUTTERMILK<br>FLAVOR WONF #1413322     | creamy, yeasty, butter,<br>cultured, fatty       | HIDDEN VALLEY® TYPE PROFILE                             |
|                                                |                                                  |                                                         |
| NATURAL SOUR CREAM<br>FLAVOR WONF #1413324     | cultured, cream, green, dairy,<br>animal         | FOR HOUSE RANCH TYPE DRESSING                           |
|                                                |                                                  |                                                         |
| NATURAL CHEDDAR CHEESE<br>FLAVOR WONF #1413328 | fruity, butter, Processed,<br>Cheddar, mold      | BALDERSON® TYPE PROFILE WITH INTENSIFIED SAVORY NOTES   |
|                                                |                                                  |                                                         |
| NATURAL CHEESE FLAVOR<br>WONF #1413333         | ketone, Bleu, musty,<br>mushroom, creamy         | POINT REYES® TYPE BLUE CHEESE<br>PROFILE                |