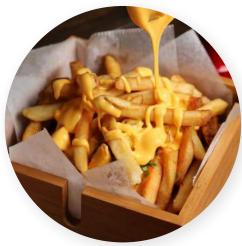

## SETTING A NEW STANDARD FOR AUTHENTIC TASTE AND FUNCTIONAL PERFORMANCE

Tap into decades of dairy expertise with an expanded line of Edlong dairy-based natural flavors. Targeted to meet specific needs and solve formulation challenges in Sauces, Dressings and Dips.

| FLAVOR DESCRIPTION                             | FLAVOR PROFILE                                   | AUTHENTICITY CHARACTERISTICS                            |
|------------------------------------------------|--------------------------------------------------|---------------------------------------------------------|
| NATURAL CHEDDAR CHEESE<br>FLAVOR WONF #1413316 | fruity, butter, Processed,<br>Cheddar, vegetable | BALDERSON® TYPE PROFILE -<br>CANADIAN GRASS-FED CHEDDAR |
|                                                |                                                  |                                                         |
| NATURAL CHEDDAR CHEESE<br>FLAVOR WONF #1413320 | savory, yeasty, butter, cream, aged              | CRACKER BARREL® TYPE PROFILE                            |
|                                                |                                                  |                                                         |
| NATURAL BUTTERMILK<br>FLAVOR WONF #1413322     | creamy, yeasty, butter,<br>cultured, fatty       | HIDDEN VALLEY® TYPE PROFILE                             |
|                                                |                                                  |                                                         |
| NATURAL SOUR CREAM<br>FLAVOR WONF #1413324     | cultured, cream, green, dairy,<br>animal         | FOR HOUSE RANCH TYPE DRESSING                           |
|                                                |                                                  |                                                         |
| NATURAL CHEDDAR CHEESE<br>FLAVOR WONF #1413328 | fruity, butter, Processed,<br>Cheddar, mold      | BALDERSON® TYPE PROFILE WITH INTENSIFIED SAVORY NOTES   |
|                                                |                                                  |                                                         |
| NATURAL CHEESE FLAVOR<br>WONF #1413333         | ketone, Bleu, musty,<br>mushroom, creamy         | POINT REYES® TYPE BLUE CHEESE<br>PROFILE                |